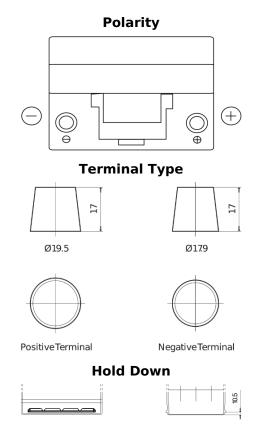

## **Superline SB954**

| Part number                    | SB954         |
|--------------------------------|---------------|
| Technology                     | Flooded       |
| EAN/GTIN                       | 3661024064453 |
| Voltage                        | 12 V          |
| Capacity                       | 95.0 Ah       |
| CCA                            | 760 A         |
| Length                         | 306 mm        |
| Width                          | 173 mm        |
| Height                         | 222 mm        |
| Box size                       | D31           |
| Polarity                       | ETN 0         |
| Terminal Type                  | EN taper post |
| Hold Down                      | Korean B1     |
| Weights (subject of variation) | 20.60 kg      |