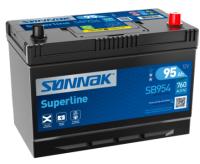

## **Superline SB954**

| Part number                    | SB954         |
|--------------------------------|---------------|
| Technology                     | Flooded       |
| EAN/GTIN                       | 3661024064453 |
| Voltage                        | 12 V          |
| Capacity                       | 95.0 Ah       |
| CCA                            | 760 A         |
| Length                         | 306 mm        |
| Width                          | 173 mm        |
| Height                         | 222 mm        |
| Box size                       | D31           |
| Polarity                       | ETN 0         |
| Terminal Type                  | EN taper post |
| Hold Down                      | Korean B1     |
| Weights (subject of variation) | 20.60 kg      |