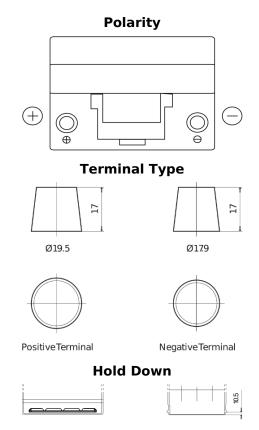

## **Superline SB955**

| Part number                    | SB955         |
|--------------------------------|---------------|
| Technology                     | Flooded       |
| EAN/GTIN                       | 3661024064460 |
| Voltage                        | 12 V          |
| Capacity                       | 95.0 Ah       |
| CCA                            | 760 A         |
| Length                         | 306 mm        |
| Width                          | 173 mm        |
| Height                         | 222 mm        |
| Box size                       | D31           |
| Polarity                       | ETN 1         |
| Terminal Type                  | EN taper post |
| Hold Down                      | Korean B1     |
| Weights (subject of variation) | 20.60 kg      |