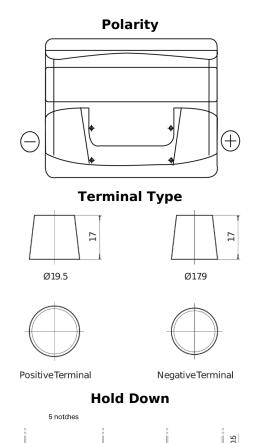

## **Standard SC440**

| Part number                    | SC440         |
|--------------------------------|---------------|
| Technology                     | Flooded       |
| EAN/GTIN                       | 3661024064781 |
| Voltage                        | 12 V          |
| Capacity                       | 44.0 Ah       |
| CCA                            | 360 A         |
| Length                         | 207 mm        |
| Width                          | 175 mm        |
| Height                         | 190 mm        |
| Box size                       | L01           |
| Polarity                       | ETN 0         |
| Terminal Type                  | EN taper post |
| Hold Down                      | B13           |
| Weights (subject of variation) | 11.10 kg      |