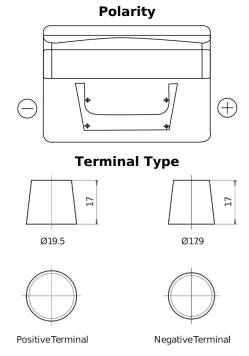

## **Standard SC542**

| Part number                    | SC542         |
|--------------------------------|---------------|
| Technology                     | Flooded       |
| EAN/GTIN                       | 3661024064859 |
| Voltage                        | 12 V          |
| Capacity                       | 54.0 Ah       |
| CCA                            | 500 A         |
| Length                         | 242 mm        |
| Width                          | 175 mm        |
| Height                         | 175 mm        |
| Box size                       | LB2           |
| Polarity                       | ETN 0         |
| Terminal Type                  | EN taper post |
| Hold Down                      | B13           |
| Weights (subject of variation) | 12.90 kg      |