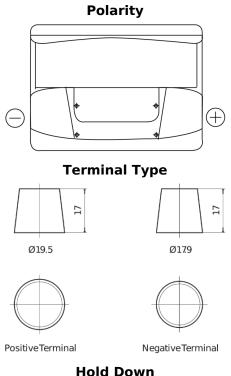

## Standard SC550

| Part number                    | SC550         |
|--------------------------------|---------------|
| Technology                     | Flooded       |
| EAN/GTIN                       | 3661024064804 |
| Voltage                        | 12 V          |
| Capacity                       | 55.0 Ah       |
| CCA                            | 460 A         |
| Length                         | 242 mm        |
| Width                          | 175 mm        |
| Height                         | 190 mm        |
| Box size                       | L02           |
| Polarity                       | ETN 0         |
| Terminal Type                  | EN taper post |
| Hold Down                      | B13           |
| Weights (subject of variation) | 13.50 kg      |