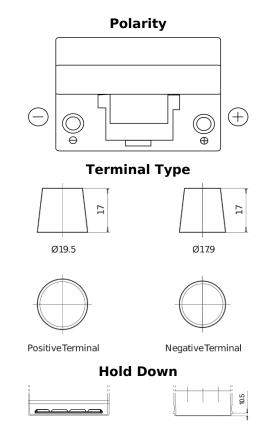

## Standard SC904

| Part number                    | SC904         |
|--------------------------------|---------------|
| Technology                     | Flooded       |
| EAN/GTIN                       | 3661024064750 |
| Voltage                        | 12 V          |
| Capacity                       | 90.0 Ah       |
| CCA                            | 680 A         |
| Length                         | 306 mm        |
| Width                          | 173 mm        |
| Height                         | 222 mm        |
| Box size                       | D31           |
| Polarity                       | ETN 0         |
| Terminal Type                  | EN taper post |
| Hold Down                      | Korean B1     |
| Weights (subject of variation) | 19.90 kg      |