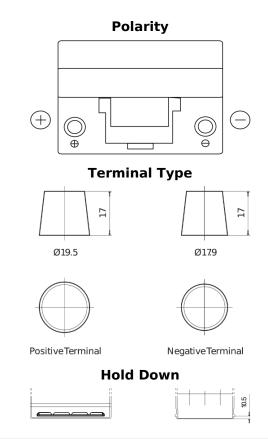

## **Standard SC905**

| Part number                    | SC905         |
|--------------------------------|---------------|
| Technology                     | Flooded       |
| EAN/GTIN                       | 3661024064767 |
| Voltage                        | 12 V          |
| Capacity                       | 90.0 Ah       |
| CCA                            | 680 A         |
| Length                         | 306 mm        |
| Width                          | 173 mm        |
| Height                         | 222 mm        |
| Box size                       | D31           |
| Polarity                       | ETN 1         |
| Terminal Type                  | EN taper post |
| Hold Down                      | Korean B1     |
| Weights (subject of variation) | 19.90 kg      |