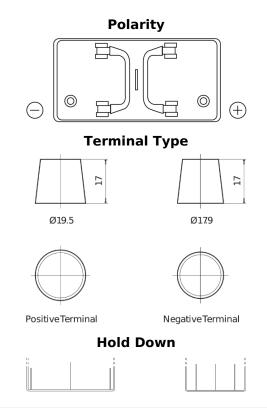

## PowerPRO SF1250

| Part number                    | SF1250        |
|--------------------------------|---------------|
| Technology                     | Flooded       |
| EAN/GTIN                       | 3661024066723 |
| Voltage                        | 12 V          |
| Capacity                       | 125.0 Ah      |
| CCA                            | 850 A         |
| Length                         | 349 mm        |
| Width                          | 175 mm        |
| Height                         | 285 mm        |
| Box size                       | D03           |
| Polarity                       | ETN 0         |
| Terminal Type                  | EN taper post |
| Hold Down                      | В0            |
| Weights (subject of variation) | 31.00 kg      |