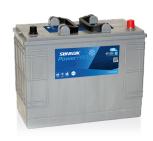

## PowerPRO SF1250

| Part number                    | SF1250        |
|--------------------------------|---------------|
| Technology                     | Flooded       |
| EAN/GTIN                       | 3661024066723 |
| Voltage                        | 12 V          |
| Capacity                       | 125.0 Ah      |
| CCA                            | 850 A         |
| Length                         | 349 mm        |
| Width                          | 175 mm        |
| Height                         | 285 mm        |
| Box size                       | D03           |
| Polarity                       | ETN 0         |
| Terminal Type                  | EN taper post |
| Hold Down                      | В0            |
| Weights (subject of variation) | 31.00 kg      |