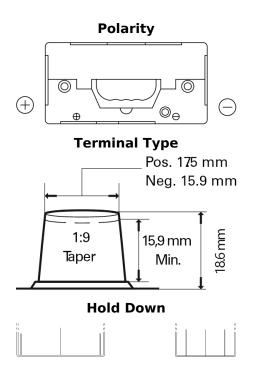

## StartPRO SG110B

| Part number                    | SG110B           |
|--------------------------------|------------------|
| Technology                     | Flooded          |
| EAN/GTIN                       | 3661024065566    |
| Voltage                        | 12 V             |
| Capacity                       | 110.0 Ah         |
| CCA                            | 950 A            |
| Length                         | 330 mm           |
| Width                          | 173 mm           |
| Height                         | 240 mm           |
| Box size                       | G31              |
| Polarity                       | ETN 9            |
| Terminal Type                  | SAE A taper post |
| Hold Down                      | В0               |
| Weights (subject of variation) | 25.90 kg         |