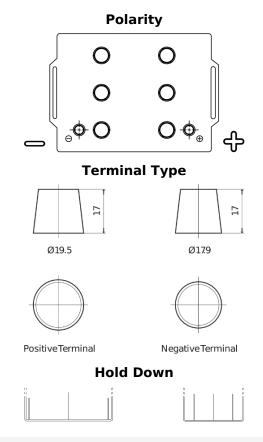

## StartPRO SG145A

| Part number                    | SG145A        |
|--------------------------------|---------------|
| Technology                     | Flooded       |
| EAN/GTIN                       | 3661024065559 |
| Voltage                        | 12 V          |
| Capacity                       | 145.0 Ah      |
| CCA                            | 1000 A        |
| Length                         | 360 mm        |
| Width                          | 253 mm        |
| Height                         | 240 mm        |
| Box size                       | F21           |
| Polarity                       | ETN 6         |
| Terminal Type                  | EN taper post |
| Hold Down                      | В0            |
| Weights (subject of variation) | 38.10 kg      |