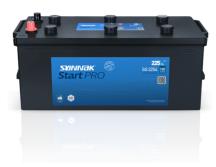

## StartPRO SG2254

| Part number                    | SG2254        |
|--------------------------------|---------------|
| Technology                     | Flooded       |
| EAN/GTIN                       | 3661024066594 |
| Voltage                        | 12 V          |
| Capacity                       | 225.0 Ah      |
| CCA                            | 1200 A        |
| Length                         | 518 mm        |
| Width                          | 274 mm        |
| Height                         | 240 mm        |
| Box size                       | D06           |
| Polarity                       | ETN 4         |
| Terminal Type                  | EN taper post |
| Hold Down                      | В0            |
| Weights (subject of variation) | 54.90 kg      |