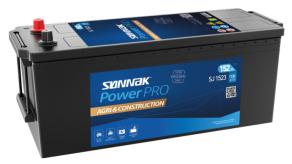

## PowerPRO Agri&Construction SJ1523

| Part number                    | SJ1523        |
|--------------------------------|---------------|
| Technology                     | Flooded       |
| EAN/GTIN                       | 3661024066518 |
| Voltage                        | 12 V          |
| Capacity                       | 152.0 Ah      |
| CCA                            | 1130 A        |
| Length                         | 513 mm        |
| Width                          | 189 mm        |
| Height                         | 223 mm        |
| Box size                       | D04           |
| Polarity                       | ETN 3         |
| Terminal Type                  | EN taper post |
| Hold Down                      | В0            |
| Weights (subject of variation) | 40.30 kg      |