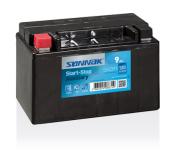

## **Start-Stop Auxiliary SK091**

| Part number                    | SK091         |
|--------------------------------|---------------|
|                                |               |
| Technology                     | AGM           |
| EAN/GTIN                       | 3661024066310 |
| Voltage                        | 12 V          |
| Capacity                       | 9.0 Ah        |
| CCA                            | 120 A         |
| Length                         | 150 mm        |
| Width                          | 90 mm         |
| Height                         | 105 mm        |
| Box size                       | C54           |
| Polarity                       | ETN 1         |
| Terminal Type                  | M12           |
| Hold Down                      | В0            |
| Weights (subject of variation) | 3.10 kg       |