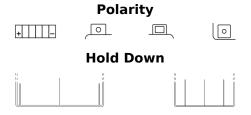

## **Start-Stop Auxiliary SK091**

| Part number                    | SK091         |
|--------------------------------|---------------|
|                                |               |
| Technology                     | AGM           |
| EAN/GTIN                       | 3661024066310 |
| Voltage                        | 12 V          |
| Capacity                       | 9.0 Ah        |
| CCA                            | 120 A         |
| Length                         | 150 mm        |
| Width                          | 90 mm         |
| Height                         | 105 mm        |
| Box size                       | C54           |
| Polarity                       | ETN 1         |
| Terminal Type                  | M12           |
| Hold Down                      | В0            |
| Weights (subject of variation) | 3.10 kg       |