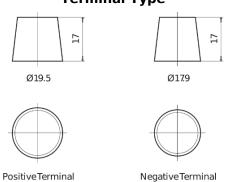

## **AGM SK1050**

| Part number                    | SK1050        |
|--------------------------------|---------------|
| Technology                     | AGM           |
| EAN/GTIN                       | 3661024066273 |
| Voltage                        | 12 V          |
| Capacity                       | 105.0 Ah      |
| CCA                            | 950 A         |
| Length                         | 392 mm        |
| Width                          | 175 mm        |
| Height                         | 190 mm        |
| Box size                       | L06           |
| Polarity                       | ETN 0         |
| Terminal Type                  | EN taper post |
| Hold Down                      | B13           |
| Weights (subject of variation) | 29.00 kg      |
|                                |               |