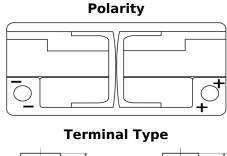

## **AGM SK1050**

| Part number                    | SK1050        |
|--------------------------------|---------------|
| Technology                     | AGM           |
| EAN/GTIN                       | 3661024066273 |
| Voltage                        | 12 V          |
| Capacity                       | 105.0 Ah      |
| CCA                            | 950 A         |
| Length                         | 392 mm        |
| Width                          | 175 mm        |
| Height                         | 190 mm        |
| Box size                       | L06           |
| Polarity                       | ETN 0         |
| Terminal Type                  | EN taper post |
| Hold Down                      | B13           |
| Weights (subject of variation) | 29.00 kg      |
|                                |               |