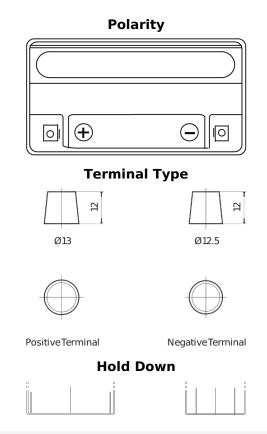

## **Start-Stop Auxiliary SK151**

| Part number                    | SK151                  |
|--------------------------------|------------------------|
| Technology                     | AGM                    |
| EAN/GTIN                       | 3661024066334          |
| Voltage                        | 12 V                   |
| Capacity                       | 15.0 Ah                |
| CCA                            | 200 A                  |
| Length                         | 150 mm                 |
| Width                          | 90 mm                  |
| Height                         | 145 mm                 |
| Box size                       | C56                    |
| Polarity                       | ETN 1                  |
| Terminal Type                  | Small taper post (JLR) |
| Hold Down                      | В0                     |
| Weights (subject of variation) | 4.80 kg                |