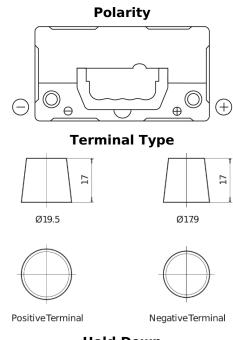

## **AGM SK454**

| Part number                    | SK454         |
|--------------------------------|---------------|
| Technology                     | AGM           |
| EAN/GTIN                       | 3661024066747 |
| Voltage                        | 12 V          |
| Capacity                       | 45.0 Ah       |
| CCA                            | 380 A         |
| Length                         | 237 mm        |
| Width                          | 127 mm        |
| Height                         | 227 mm        |
| Box size                       | B24           |
| Polarity                       | ETN 0         |
| Terminal Type                  | EN taper post |
| Hold Down                      | В0            |
| Weights (subject of variation) | 13.50 kg      |