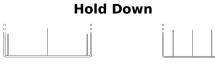

## **AGM SK454**

| Part number                    | SK454         |
|--------------------------------|---------------|
| Technology                     | AGM           |
| EAN/GTIN                       | 3661024066747 |
| Voltage                        | 12 V          |
| Capacity                       | 45.0 Ah       |
| CCA                            | 380 A         |
| Length                         | 237 mm        |
| Width                          | 127 mm        |
| Height                         | 227 mm        |
| Box size                       | B24           |
| Polarity                       | ETN 0         |
| Terminal Type                  | EN taper post |
| Hold Down                      | В0            |
| Weights (subject of variation) | 13.50 kg      |