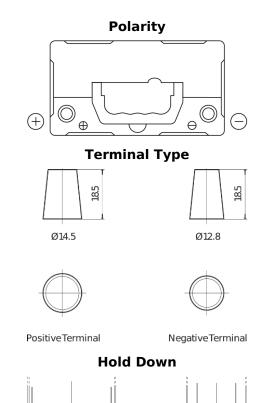

## **AGM SK457**

| Part number                    | SK457          |
|--------------------------------|----------------|
| Technology                     | AGM            |
| EAN/GTIN                       | 3661024066754  |
| Voltage                        | 12 V           |
| Capacity                       | 45.0 Ah        |
| CCA                            | 380 A          |
| Length                         | 237 mm         |
| Width                          | 127 mm         |
| Height                         | 227 mm         |
| Box size                       | B24            |
| Polarity                       | ETN 1          |
| Terminal Type                  | JIS taper post |
| Hold Down                      | В0             |
| Weights (subject of variation) | 13.50 kg       |
|                                |                |