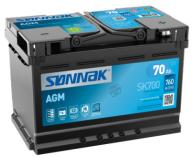

## **AGM SK700**

| Part number                    | SK700         |
|--------------------------------|---------------|
| Technology                     | AGM           |
| EAN/GTIN                       | 3661024065719 |
| Voltage                        | 12 V          |
| Capacity                       | 70.0 Ah       |
| CCA                            | 760 A         |
| Length                         | 278 mm        |
| Width                          | 175 mm        |
| Height                         | 190 mm        |
| Box size                       | L03           |
| Polarity                       | ETN 0         |
| Terminal Type                  | EN taper post |
| Hold Down                      | B13           |
| Weights (subject of variation) | 20.60 kg      |