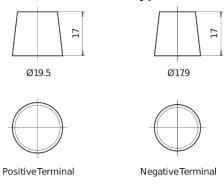

## **AGM SK700**

| Part number                    | SK700         |
|--------------------------------|---------------|
| Technology                     | AGM           |
| EAN/GTIN                       | 3661024065719 |
| Voltage                        | 12 V          |
| Capacity                       | 70.0 Ah       |
| CCA                            | 760 A         |
| Length                         | 278 mm        |
| Width                          | 175 mm        |
| Height                         | 190 mm        |
| Box size                       | L03           |
| Polarity                       | ETN 0         |
| Terminal Type                  | EN taper post |
| Hold Down                      | B13           |
| Weights (subject of variation) | 20.60 kg      |