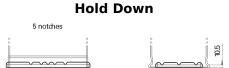

## **AGM SK700**

| Part number                    | SK700         |
|--------------------------------|---------------|
| Technology                     | AGM           |
| EAN/GTIN                       | 3661024065719 |
| Voltage                        | 12 V          |
| Capacity                       | 70.0 Ah       |
| CCA                            | 760 A         |
| Length                         | 278 mm        |
| Width                          | 175 mm        |
| Height                         | 190 mm        |
| Box size                       | L03           |
| Polarity                       | ETN 0         |
| Terminal Type                  | EN taper post |
| Hold Down                      | B13           |
| Weights (subject of variation) | 20.60 kg      |