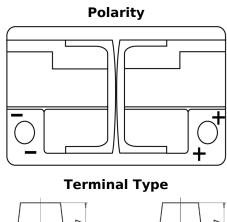

## **AGM SK700**

| Part number                    | SK700         |
|--------------------------------|---------------|
| Technology                     | AGM           |
| EAN/GTIN                       | 3661024065719 |
| Voltage                        | 12 V          |
| Capacity                       | 70.0 Ah       |
| CCA                            | 760 A         |
| Length                         | 278 mm        |
| Width                          | 175 mm        |
| Height                         | 190 mm        |
| Box size                       | L03           |
| Polarity                       | ETN 0         |
| Terminal Type                  | EN taper post |
| Hold Down                      | B13           |
| Weights (subject of variation) | 20.60 kg      |