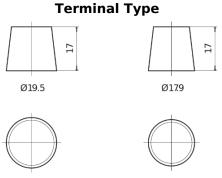

## **AGM SK720**

| Part number                    | SK720         |
|--------------------------------|---------------|
| Technology                     | AGM           |
| EAN/GTIN                       | 3661024066686 |
| Voltage                        | 12 V          |
| Capacity                       | 72.0 Ah       |
| CCA                            | 760 A         |
| Length                         | 278 mm        |
| Width                          | 175 mm        |
| Height                         | 190 mm        |
| Box size                       | L03           |
| Polarity                       | ETN 0         |
| Terminal Type                  | EN taper post |
| Hold Down                      | B13           |
| Weights (subject of variation) | 20.60 kg      |
|                                |               |