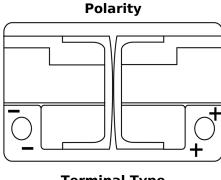

## **AGM SK720**

| Part number                    | SK720         |
|--------------------------------|---------------|
| Technology                     | AGM           |
| EAN/GTIN                       | 3661024066686 |
| Voltage                        | 12 V          |
| Capacity                       | 72.0 Ah       |
| CCA                            | 760 A         |
| Length                         | 278 mm        |
| Width                          | 175 mm        |
| Height                         | 190 mm        |
| Box size                       | L03           |
| Polarity                       | ETN 0         |
| Terminal Type                  | EN taper post |
| Hold Down                      | B13           |
| Weights (subject of variation) | 20.60 kg      |
|                                |               |

NegativeTerminal

**PositiveTerminal** 

Design, features and specifications are subject to change without notice. We disclaim any representation or warranty, express or implied, concerning the data or recommendations, and in no event shall be liable for any loss or damage claimed to have arisen as a result. Some products may not be available in your local market.