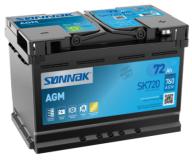

## **AGM SK720**

| Part number                    | SK720         |
|--------------------------------|---------------|
| Technology                     | AGM           |
| EAN/GTIN                       | 3661024066686 |
| Voltage                        | 12 V          |
| Capacity                       | 72.0 Ah       |
| CCA                            | 760 A         |
| Length                         | 278 mm        |
| Width                          | 175 mm        |
| Height                         | 190 mm        |
| Box size                       | L03           |
| Polarity                       | ETN 0         |
| Terminal Type                  | EN taper post |
| Hold Down                      | B13           |
| Weights (subject of variation) | 20.60 kg      |
|                                |               |