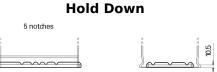

## **AGM SK720**

| Part number                    | SK720         |
|--------------------------------|---------------|
| Technology                     | AGM           |
| EAN/GTIN                       | 3661024066686 |
| Voltage                        | 12 V          |
| Capacity                       | 72.0 Ah       |
| CCA                            | 760 A         |
| Length                         | 278 mm        |
| Width                          | 175 mm        |
| Height                         | 190 mm        |
| Box size                       | L03           |
| Polarity                       | ETN 0         |
| Terminal Type                  | EN taper post |
| Hold Down                      | B13           |
| Weights (subject of variation) | 20.60 kg      |
|                                |               |