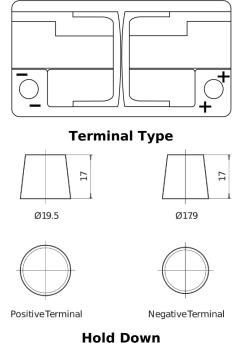

## **AGM SK800**

**Polarity** 

| Part number                    | SK800         |
|--------------------------------|---------------|
| Technology                     | AGM           |
| EAN/GTIN                       | 3661024065726 |
| Voltage                        | 12 V          |
| Capacity                       | 80.0 Ah       |
| CCA                            | 800 A         |
| Length                         | 315 mm        |
| Width                          | 175 mm        |
| Height                         | 190 mm        |
| Box size                       | L04           |
| Polarity                       | ETN 0         |
| Terminal Type                  | EN taper post |
| Hold Down                      | B13           |
| Weights (subject of variation) | 23.30 kg      |