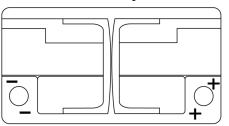

*





<u>\_\_\_\_</u>

| Part number                    | SK820         |
|--------------------------------|---------------|
| Technology                     | AGM           |
| EAN/GTIN                       | 3661024066693 |
| Voltage                        | 12 V          |
| Capacity                       | 82.0 Ah       |
| CCA                            | 800 A         |
| Length                         | 315 mm        |
| Width                          | 175 mm        |
| Height                         | 190 mm        |
| Box size                       | L04           |
| Polarity                       | ETN 0         |
| Terminal Type                  | EN taper post |
| Hold Down                      | B13           |
| Weights (subject of variation) | 23.30 kg      |

Polarity



## **Terminal Type**





Ø17.9

17

PositiveTerminal NegativeTerminal

Hold Down



Design, features and specifications are subject to change without notice. We disclaim any representation or warranty, express or implied, concerning the data or recommendations, and in no event shall be liable for any loss or damage claimed to have arisen as a result. Some products may not be available in your local market.