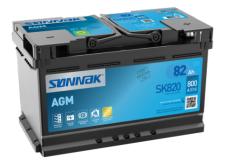

## **AGM SK820**

<u>\_\_\_\_</u>

| Part number                    | SK820         |
|--------------------------------|---------------|
| Technology                     | AGM           |
| EAN/GTIN                       | 3661024066693 |
| Voltage                        | 12 V          |
| Capacity                       | 82.0 Ah       |
| CCA                            | 800 A         |
| Length                         | 315 mm        |
| Width                          | 175 mm        |
| Height                         | 190 mm        |
| Box size                       | L04           |
| Polarity                       | ETN 0         |
| Terminal Type                  | EN taper post |
| Hold Down                      | B13           |
| Weights (subject of variation) | 23.30 kg      |