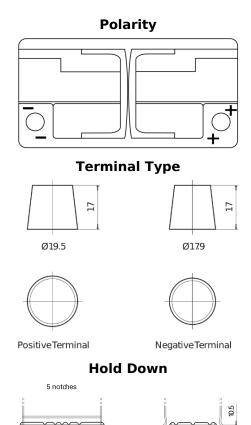

## **AGM SK950**

| Part number                    | SK950         |
|--------------------------------|---------------|
| Technology                     | AGM           |
| EAN/GTIN                       | 3661024065740 |
| Voltage                        | 12 V          |
| Capacity                       | 95.0 Ah       |
| CCA                            | 850 A         |
| Length                         | 353 mm        |
| Width                          | 175 mm        |
| Height                         | 190 mm        |
| Box size                       | L05           |
| Polarity                       | ETN 0         |
| Terminal Type                  | EN taper post |
| Hold Down                      | B13           |
| Weights (subject of variation) | 26.10 kg      |
|                                |               |