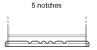

## **EFB SL1050**

| Part number                    | SL1050        |
|--------------------------------|---------------|
| Technology                     | EFB           |
| EAN/GTIN                       | 3661024066501 |
| Voltage                        | 12 V          |
| Capacity                       | 105.0 Ah      |
| CCA                            | 950 A         |
| Length                         | 392 mm        |
| Width                          | 175 mm        |
| Height                         | 190 mm        |
| Box size                       | L06           |
| Polarity                       | ETN 0         |
| Terminal Type                  | EN taper post |
| Hold Down                      | B13           |
| Weights (subject of variation) | 27.20 kg      |

## Hold Down

Design, features and specifications are subject to change without notice. We disclaim any representation or warranty, express or implied, concerning the data or recommendations, and in no event shall be liable for any loss or damage claimed to have arisen as a result. Some products may not be available in your local market.