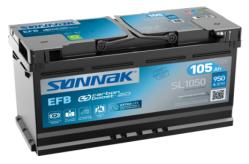

## **EFB SL1050**

| Part number                    | SL1050        |
|--------------------------------|---------------|
| Technology                     | EFB           |
| EAN/GTIN                       | 3661024066501 |
| Voltage                        | 12 V          |
| Capacity                       | 105.0 Ah      |
| CCA                            | 950 A         |
| Length                         | 392 mm        |
| Width                          | 175 mm        |
| Height                         | 190 mm        |
| Box size                       | L06           |
| Polarity                       | ETN 0         |
| Terminal Type                  | EN taper post |
| Hold Down                      | B13           |
| Weights (subject of variation) | 27.20 kg      |