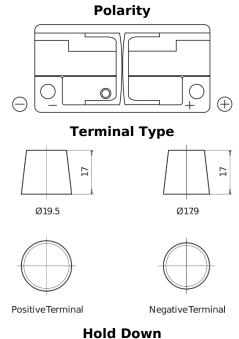

## **EFB SL1050**

| Part number                    | SL1050        |
|--------------------------------|---------------|
| Technology                     | EFB           |
| EAN/GTIN                       | 3661024066501 |
| Voltage                        | 12 V          |
| Capacity                       | 105.0 Ah      |
| CCA                            | 950 A         |
| Length                         | 392 mm        |
| Width                          | 175 mm        |
| Height                         | 190 mm        |
| Box size                       | L06           |
| Polarity                       | ETN 0         |
| Terminal Type                  | EN taper post |
| Hold Down                      | B13           |
| Weights (subject of variation) | 27.20 kg      |