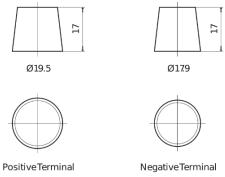

| Part number                    | SL550         |
|--------------------------------|---------------|
| Technology                     | EFB           |
| EAN/GTIN                       | 3661024066440 |
| Voltage                        | 12 V          |
| Capacity                       | 55.0 Ah       |
| CCA                            | 540 A         |
| Length                         | 207 mm        |
| Width                          | 175 mm        |
| Height                         | 190 mm        |
| Box size                       | L01           |
| Polarity                       | ETN 0         |
| Terminal Type                  | EN taper post |
| Hold Down                      | B13           |
| Weights (subject of variation) | 14.10 kg      |

## Polarity Terminal Type



## **Hold Down**



Design, features and specifications are subject to change without notice. We disclaim any representation or warranty, express or implied, concerning the data or recommendations, and in no event shall be liable for any loss or damage claimed to have arisen as a result. Some products may not be available in your local market.