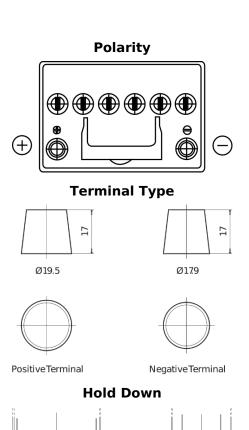

## **Batteries for Cars**

| Part number                    | SL605         |
|--------------------------------|---------------|
| Technology                     | EFB           |
| EAN/GTIN                       | 3661024066419 |
| Voltage                        | 12 V          |
| Capacity                       | 60.0 Ah       |
| CCA                            | 520 A         |
| Length                         | 230 mm        |
| Width                          | 173 mm        |
| Height                         | 222 mm        |
| Box size                       | D23           |
| Polarity                       | ETN 1         |
| Terminal Type                  | EN taper post |
| Hold Down                      | В0            |
| Weights (subject of variation) | 15.80 kg      |