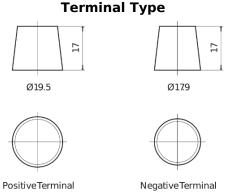

## **EFB SL652**

| Part number                    | SL652         |
|--------------------------------|---------------|
| Technology                     | EFB           |
| EAN/GTIN                       | 3661024066297 |
| Voltage                        | 12 V          |
| Capacity                       | 65.0 Ah       |
| CCA                            | 650 A         |
| Length                         | 278 mm        |
| Width                          | 175 mm        |
| Height                         | 175 mm        |
| Box size                       | LB3           |
| Polarity                       | ETN 0         |
| Terminal Type                  | EN taper post |
| Hold Down                      | B13           |
| Weights (subject of variation) | 16.20 kg      |