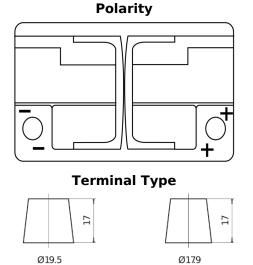

## **Batteries for Cars**

EFB SL700

| Part number                    | SL700         |
|--------------------------------|---------------|
| Technology                     | EFB           |
| EAN/GTIN                       | 3661024065696 |
| Voltage                        | 12 V          |
| Capacity                       | 70.0 Ah       |
| CCA                            | 760 A         |
| Length                         | 278 mm        |
| Width                          | 175 mm        |
| Height                         | 190 mm        |
| Box size                       | L03           |
| Polarity                       | ETN 0         |
| Terminal Type                  | EN taper post |
| Hold Down                      | B13           |
| Weights (subject of variation) | 19.30 kg      |
|                                |               |