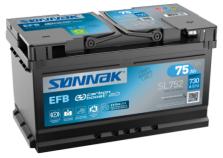

## **EFB SL752**

| Part number                    | SL752         |
|--------------------------------|---------------|
| Technology                     | EFB           |
| EAN/GTIN                       | 3661024066303 |
| Voltage                        | 12 V          |
| Capacity                       | 75.0 Ah       |
| CCA                            | 730 A         |
| Length                         | 315 mm        |
| Width                          | 175 mm        |
| Height                         | 175 mm        |
| Box size                       | LB4           |
| Polarity                       | ETN 0         |
| Terminal Type                  | EN taper post |
| Hold Down                      | B13           |
| Weights (subject of variation) | 18.60 kg      |