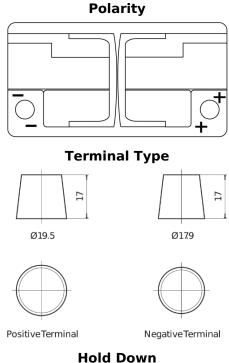

## **EFB SL752**

| Part number                    | SL752         |
|--------------------------------|---------------|
| Technology                     | EFB           |
| EAN/GTIN                       | 3661024066303 |
| Voltage                        | 12 V          |
| Capacity                       | 75.0 Ah       |
| CCA                            | 730 A         |
| Length                         | 315 mm        |
| Width                          | 175 mm        |
| Height                         | 175 mm        |
| Box size                       | LB4           |
| Polarity                       | ETN 0         |
| Terminal Type                  | EN taper post |
| Hold Down                      | B13           |
| Weights (subject of variation) | 18.60 kg      |