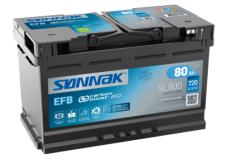

## **Batteries for Cars**

EFB SL800

17

. . . .

| Part number                    | SL800         |
|--------------------------------|---------------|
| Technology                     | EFB           |
| EAN/GTIN                       | 3661024065702 |
| Voltage                        | 12 V          |
| Capacity                       | 80.0 Ah       |
| CCA                            | 800 A         |
| Length                         | 315 mm        |
| Width                          | 175 mm        |
| Height                         | 190 mm        |
| Box size                       | L04           |
| Polarity                       | ETN 0         |
| Terminal Type                  | EN taper post |
| Hold Down                      | B13           |
| Weights (subject of variation) | 22.10 kg      |