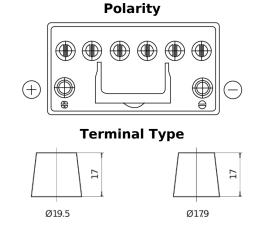

## **EFB SL955**

| Part number                    | SL955         |
|--------------------------------|---------------|
| Technology                     | EFB           |
| EAN/GTIN                       | 3661024066433 |
| Voltage                        | 12 V          |
| Capacity                       | 95.0 Ah       |
| CCA                            | A 008         |
| Length                         | 306 mm        |
| Width                          | 173 mm        |
| Height                         | 222 mm        |
| Box size                       | D31           |
| Polarity                       | ETN 1         |
| Terminal Type                  | EN taper post |
| Hold Down                      | Korean B1     |
| Weights (subject of variation) | 21.80 kg      |