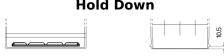

## **EFB SL955**

| Part number                    | SL955         |
|--------------------------------|---------------|
| Technology                     | EFB           |
| EAN/GTIN                       | 3661024066433 |
| Voltage                        | 12 V          |
| Capacity                       | 95.0 Ah       |
| CCA                            | A 008         |
| Length                         | 306 mm        |
| Width                          | 173 mm        |
| Height                         | 222 mm        |
| Box size                       | D31           |
| Polarity                       | ETN 1         |
| Terminal Type                  | EN taper post |
| Hold Down                      | Korean B1     |
| Weights (subject of variation) | 21.80 kg      |