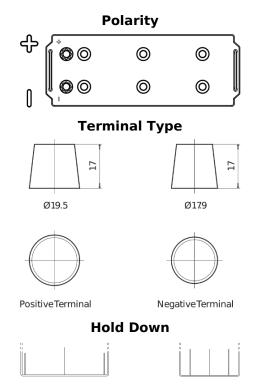

## Start SN900

| Part number                    | SN900         |
|--------------------------------|---------------|
| Technology                     | Flooded       |
| EAN/GTIN                       | 3661024066068 |
| Voltage                        | 12 V          |
| Capacity                       | 140.0 Ah      |
| CCA                            | 800 A         |
| MCA                            | 900           |
| Length                         | 513 mm        |
| Width                          | 189 mm        |
| Height                         | 223 mm        |
| Box size                       | D04           |
| Polarity                       | ETN 3         |
| Terminal Type                  | EN taper post |
| Hold Down                      | В0            |
| Weights (subject of variation) | 34.10 kg      |