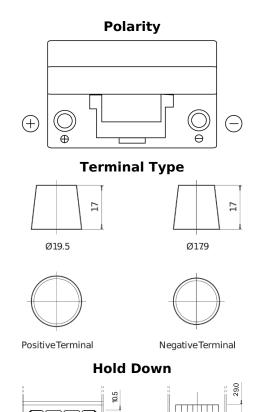

## **Dual SR350**

| Part number                    | SR350         |
|--------------------------------|---------------|
| Technology                     | Flooded       |
| EAN/GTIN                       | 3661024066006 |
| Voltage                        | 12 V          |
| Capacity                       | 80.0 Ah       |
| CCA                            | 510 A         |
| Watt hour                      | 350 Wh        |
| Length                         | 270 mm        |
| Width                          | 173 mm        |
| Height                         | 222 mm        |
| Box size                       | D26           |
| Polarity                       | ETN 1         |
| Terminal Type                  | EN taper post |
| Hold Down                      | Korean B1+B6  |
| Weights (subject of variation) | 17.40 kg      |