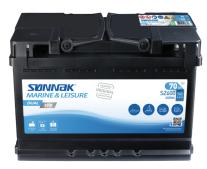

## **Dual EFB SZ600**

| Part number                    | SZ600         |
|--------------------------------|---------------|
| Technology                     | EFB           |
| EAN/GTIN                       | 3661024066648 |
| Voltage                        | 12 V          |
| Capacity                       | 70.0 Ah       |
| CCA                            | 760 A         |
| Watt hour                      | 600 Wh        |
| Length                         | 278 mm        |
| Width                          | 175 mm        |
| Height                         | 190 mm        |
| Box size                       | L03           |
| Polarity                       | ETN 0         |
| Terminal Type                  | EN taper post |
| Hold Down                      | B13           |
| Weights (subject of variation) | 19.30 kg      |