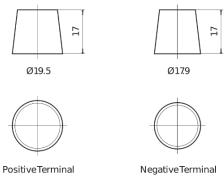

|
|--------------------------------|---------------|
| Technology                     | EFB           |
| EAN/GTIN                       | 3661024066648 |
| Voltage                        | 12 V          |
| Capacity                       | 70.0 Ah       |
| CCA                            | 760 A         |
| Watt hour                      | 600 Wh        |
| Length                         | 278 mm        |
| Width                          | 175 mm        |
| Height                         | 190 mm        |
| Box size                       | L03           |
| Polarity                       | ETN 0         |
| Terminal Type                  | EN taper post |
| Hold Down                      | B13           |
| Weights (subject of variation) | 19.30 kg      |

## Polarity Terminal Type



## Hold Down 5 notches

Design, features and specifications are subject to change without notice. We disclaim any representation or warranty, express or implied, concerning the data or recommendations, and in no event shall be liable for any loss or damage claimed to have arisen as a result. Some products may not be available in your local market.