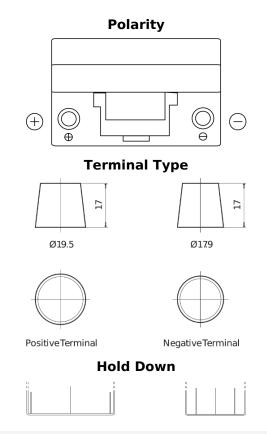

## **Dual EFB SZ650**

| Part number                    | SZ650         |
|--------------------------------|---------------|
|                                |               |
| Technology                     | EFB           |
| EAN/GTIN                       | 3661024066631 |
| Voltage                        | 12 V          |
| Capacity                       | 75.0 Ah       |
| CCA                            | 750 A         |
| Watt hour                      | 650 Wh        |
| Length                         | 260 mm        |
| Width                          | 173 mm        |
| Height                         | 222 mm        |
| Box size                       | D26           |
| Polarity                       | ETN 1         |
| Terminal Type                  | EN taper post |
| Hold Down                      | В0            |
| Weights (subject of variation) | 19.00 kg      |