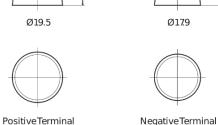

## **High-Tech TA472**

| Part number                    | TA472         |
|--------------------------------|---------------|
| Technology                     | Flooded       |
| EAN/GTIN                       | 3661024054263 |
| Voltage                        | 12 V          |
| Capacity                       | 47.0 Ah       |
| CCA                            | 450 A         |
| Length                         | 207 mm        |
| Width                          | 175 mm        |
| Height                         | 175 mm        |
| Box size                       | LB1           |
| Polarity                       | ETN 0         |
| Terminal Type                  | EN taper post |
| Hold Down                      | B13           |
| Weights (subject of variation) | 11.40 kg      |