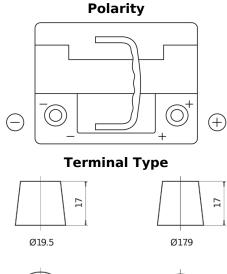

## **High-Tech TA472**

| Part number                    | TA472         |
|--------------------------------|---------------|
| Technology                     | Flooded       |
| EAN/GTIN                       | 3661024054263 |
| Voltage                        | 12 V          |
| Capacity                       | 47.0 Ah       |
| CCA                            | 450 A         |
| Length                         | 207 mm        |
| Width                          | 175 mm        |
| Height                         | 175 mm        |
| Box size                       | LB1           |
| Polarity                       | ETN 0         |
| Terminal Type                  | EN taper post |
| Hold Down                      | B13           |
| Weights (subject of variation) | 11.40 kg      |