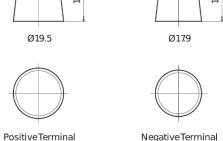

## **High-Tech TA530**

| Part number                    | TA530         |
|--------------------------------|---------------|
| Technology                     | Flooded       |
| EAN/GTIN                       | 3661024054201 |
| Voltage                        | 12 V          |
| Capacity                       | 53.0 Ah       |
| CCA                            | 540 A         |
| Length                         | 207 mm        |
| Width                          | 175 mm        |
| Height                         | 190 mm        |
| Box size                       | L01           |
| Polarity                       | ETN 0         |
| Terminal Type                  | EN taper post |
| Hold Down                      | B13           |
| Weights (subject of variation) | 12.70 kg      |