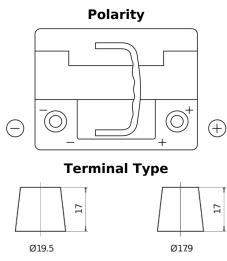

## **High-Tech TA530**

| Part number                    | TA530         |
|--------------------------------|---------------|
| Technology                     | Flooded       |
| EAN/GTIN                       | 3661024054201 |
| Voltage                        | 12 V          |
| Capacity                       | 53.0 Ah       |
| CCA                            | 540 A         |
| Length                         | 207 mm        |
| Width                          | 175 mm        |
| Height                         | 190 mm        |
| Box size                       | L01           |
| Polarity                       | ETN 0         |
| Terminal Type                  | EN taper post |
| Hold Down                      | B13           |
| Weights (subject of variation) | 12.70 kg      |