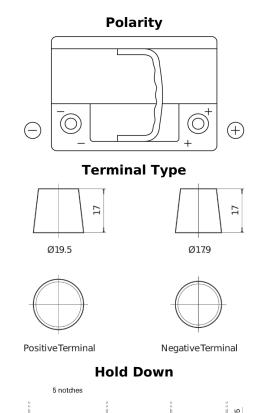

## **High-Tech TA640**

| Part number                    | TA640         |
|--------------------------------|---------------|
| Technology                     | Flooded       |
| EAN/GTIN                       | 3661024054225 |
| Voltage                        | 12 V          |
| Capacity                       | 64.0 Ah       |
| CCA                            | 640 A         |
| Length                         | 242 mm        |
| Width                          | 175 mm        |
| Height                         | 190 mm        |
| Box size                       | L02           |
| Polarity                       | ETN 0         |
| Terminal Type                  | EN taper post |
| Hold Down                      | B13           |
| Weights (subject of variation) | 14.90 kg      |