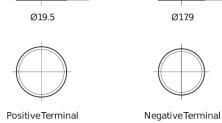

2**



| Part number                    | TA722         |
|--------------------------------|---------------|
| Technology                     | Flooded       |
| EAN/GTIN                       | 3661024054287 |
| Voltage                        | 12 V          |
| Capacity                       | 72.0 Ah       |
| CCA                            | 720 A         |
| Length                         | 278 mm        |
| Width                          | 175 mm        |
| Height                         | 175 mm        |
| Box size                       | LB3           |
| Polarity                       | ETN 0         |
| Terminal Type                  | EN taper post |
| Hold Down                      | B13           |
| Weights (subject of variation) | 15.90 kg      |

## Polarity Terminal Type



## **Hold Down**



Design, features and specifications are subject to change without notice. We disclaim any representation or warranty, express or implied, concerning the data or recommendations, and in no event shall be liable for any loss or damage claimed to have arisen as a result. Some products may not be available in your local market.