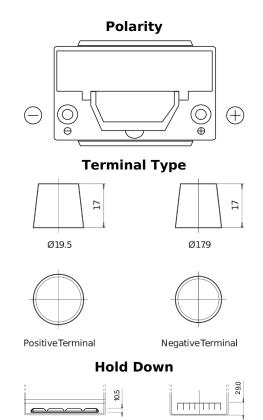

## **High-Tech TA754**

| Part number                    | TA754         |
|--------------------------------|---------------|
| Technology                     | Flooded       |
| EAN/GTIN                       | 3661024054164 |
| Voltage                        | 12 V          |
| Capacity                       | 75.0 Ah       |
| CCA                            | 630 A         |
| Length                         | 270 mm        |
| Width                          | 173 mm        |
| Height                         | 222 mm        |
| Box size                       | D26           |
| Polarity                       | ETN 0         |
| Terminal Type                  | EN taper post |
| Hold Down                      | Korean B1+B6  |
| Weights (subject of variation) | 17.40 kg      |