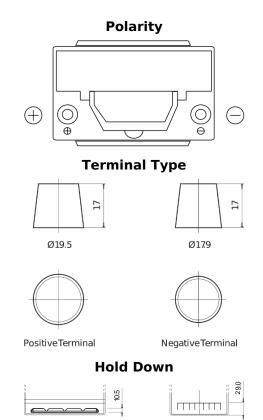

## **High-Tech TA755**

| Part number                    | TA755         |
|--------------------------------|---------------|
| Technology                     | Flooded       |
| EAN/GTIN                       | 3661024054171 |
| Voltage                        | 12 V          |
| Capacity                       | 75.0 Ah       |
| CCA                            | 630 A         |
| Length                         | 270 mm        |
| Width                          | 173 mm        |
| Height                         | 222 mm        |
| Box size                       | D26           |
| Polarity                       | ETN 1         |
| Terminal Type                  | EN taper post |
| Hold Down                      | Korean B1+B6  |
| Weights (subject of variation) | 17.40 kg      |