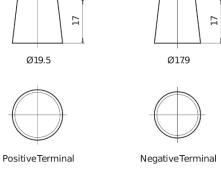

|
|--------------------------------|---------------|
| Technology                     | Flooded       |
| EAN/GTIN                       | 3661024054249 |
| Voltage                        | 12 V          |
| Capacity                       | 77.0 Ah       |
| CCA                            | 760 A         |
| Length                         | 278 mm        |
| Width                          | 175 mm        |
| Height                         | 190 mm        |
| Box size                       | L03           |
| Polarity                       | ETN 0         |
| Terminal Type                  | EN taper post |
| Hold Down                      | B13           |
| Weights (subject of variation) | 17.50 kg      |
|                                |               |

## Polarity Terminal Type



## **Hold Down**



Design, features and specifications are subject to change without notice. We disclaim any representation or warranty, express or implied, concerning the data or recommendations, and in no event shall be liable for any loss or damage claimed to have arisen as a result. Some products may not be available in your local market.