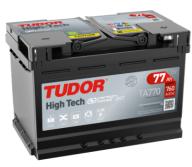

## **High-Tech TA770**

| Part number                    | TA770         |
|--------------------------------|---------------|
| Technology                     | Flooded       |
| EAN/GTIN                       | 3661024054249 |
| Voltage                        | 12 V          |
| Capacity                       | 77.0 Ah       |
| CCA                            | 760 A         |
| Length                         | 278 mm        |
| Width                          | 175 mm        |
| Height                         | 190 mm        |
| Box size                       | L03           |
| Polarity                       | ETN 0         |
| Terminal Type                  | EN taper post |
| Hold Down                      | B13           |
| Weights (subject of variation) | 17.50 kg      |
|                                |               |