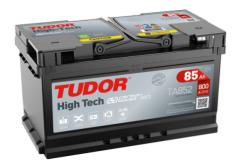

## **High-Tech TA852**

| Part number                    | TA852         |
|--------------------------------|---------------|
| Technology                     | Flooded       |
| EAN/GTIN                       | 3661024054294 |
| Voltage                        | 12 V          |
| Capacity                       | 85.0 Ah       |
| CCA                            | 800 A         |
| Length                         | 315 mm        |
| Width                          | 175 mm        |
| Height                         | 175 mm        |
| Box size                       | LB4           |
| Polarity                       | ETN 0         |
| Terminal Type                  | EN taper post |
| Hold Down                      | B13           |
| Weights (subject of variation) | 18.60 kg      |