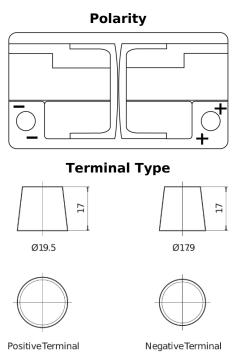

## **High-Tech TA900**

| Part number                    | TA900         |
|--------------------------------|---------------|
| Technology                     | Flooded       |
| EAN/GTIN                       | 3661024056472 |
| Voltage                        | 12 V          |
| Capacity                       | 90.0 Ah       |
| CCA                            | 720 A         |
| Length                         | 315 mm        |
| Width                          | 175 mm        |
| Height                         | 190 mm        |
| Box size                       | L04           |
| Polarity                       | ETN 0         |
| Terminal Type                  | EN taper post |
| Hold Down                      | B13           |
| Weights (subject of variation) | 19.70 kg      |