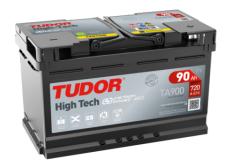

## **High-Tech TA900**

| Part number                    | TA900         |
|--------------------------------|---------------|
| Technology                     | Flooded       |
| EAN/GTIN                       | 3661024056472 |
| Voltage                        | 12 V          |
| Capacity                       | 90.0 Ah       |
| CCA                            | 720 A         |
| Length                         | 315 mm        |
| Width                          | 175 mm        |
| Height                         | 190 mm        |
| Box size                       | L04           |
| Polarity                       | ETN 0         |
| Terminal Type                  | EN taper post |
| Hold Down                      | B13           |
| Weights (subject of variation) | 19.70 kg      |