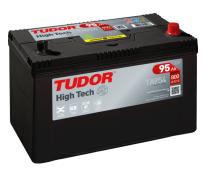

## **High-Tech TA954**

| Part number                    | TA954         |
|--------------------------------|---------------|
| Technology                     | Flooded       |
| EAN/GTIN                       | 3661024054188 |
| Voltage                        | 12 V          |
| Capacity                       | 95.0 Ah       |
| CCA                            | 800 A         |
| Length                         | 306 mm        |
| Width                          | 173 mm        |
| Height                         | 222 mm        |
| Box size                       | D31           |
| Polarity                       | ETN 0         |
| Terminal Type                  | EN taper post |
| Hold Down                      | Korean B1     |
| Weights (subject of variation) | 21.40 kg      |