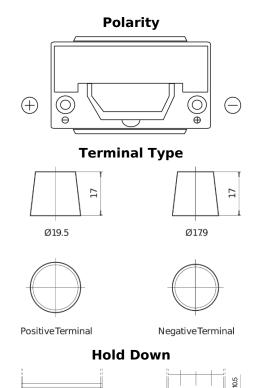

## **High-Tech TA954**

| Part number                    | TA954         |
|--------------------------------|---------------|
| Technology                     | Flooded       |
| EAN/GTIN                       | 3661024054188 |
| Voltage                        | 12 V          |
| Capacity                       | 95.0 Ah       |
| CCA                            | 800 A         |
| Length                         | 306 mm        |
| Width                          | 173 mm        |
| Height                         | 222 mm        |
| Box size                       | D31           |
| Polarity                       | ETN 0         |
| Terminal Type                  | EN taper post |
| Hold Down                      | Korean B1     |
| Weights (subject of variation) | 21.40 kg      |