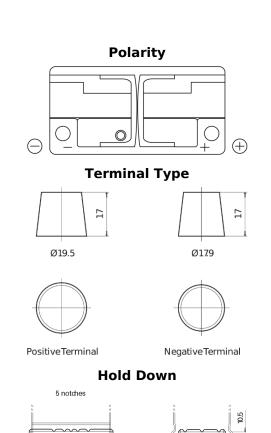

## Technica TB1100

| Part number                    | TB1100        |
|--------------------------------|---------------|
| Technology                     | Flooded       |
| EAN/GTIN                       | 3661024056236 |
| Voltage                        | 12 V          |
| Capacity                       | 110.0 Ah      |
| CCA                            | 850 A         |
| Length                         | 392 mm        |
| Width                          | 175 mm        |
| Height                         | 190 mm        |
| Box size                       | L06           |
| Polarity                       | ETN 0         |
| Terminal Type                  | EN taper post |
| Hold Down                      | B13           |
| Weights (subject of variation) | 26.30 kg      |