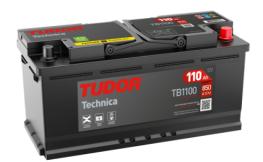

## Technica TB1100

| Part number                    | TB1100        |
|--------------------------------|---------------|
| Technology                     | Flooded       |
| EAN/GTIN                       | 3661024056236 |
| Voltage                        | 12 V          |
| Capacity                       | 110.0 Ah      |
| CCA                            | 850 A         |
| Length                         | 392 mm        |
| Width                          | 175 mm        |
| Height                         | 190 mm        |
| Box size                       | L06           |
| Polarity                       | ETN 0         |
| Terminal Type                  | EN taper post |
| Hold Down                      | B13           |
| Weights (subject of variation) | 26.30 kg      |