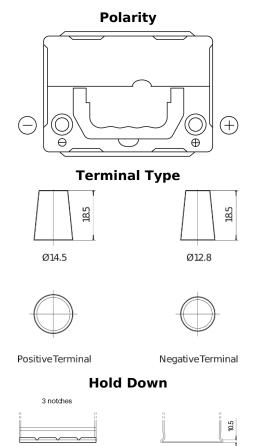

## **Technica TB356A**

| Part number                    | TB356A         |
|--------------------------------|----------------|
| Technology                     | Flooded        |
| EAN/GTIN                       | 3661024054881  |
| Voltage                        | 12 V           |
| Capacity                       | 35.0 Ah        |
| CCA                            | 240 A          |
| Length                         | 187 mm         |
| Width                          | 127 mm         |
| Height                         | 220 mm         |
| Box size                       | B19            |
| Polarity                       | ETN 0          |
| Terminal Type                  | JIS taper post |
| Hold Down                      | Korean B1 Long |
| Weights (subject of variation) | 8.90 kg        |