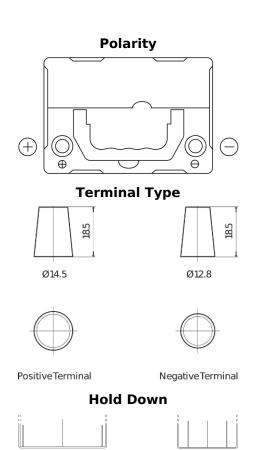

## Technica TB357

| Part number         | TB357          |
|---------------------|----------------|
| Technology          | Flooded        |
| EAN/GTIN            | 3661024054348  |
| Voltage             | 12 V           |
| Capacity            | 35.0 Ah        |
| CCA                 | 240 A          |
| Length              | 187 mm         |
| Width               | 127 mm         |
| Height              | 220 mm         |
| Box size            | B19            |
| Polarity            | ETN 1          |
| Terminal Type       | JIS taper post |
| Hold Down           | B0             |
| Weights (subject of | 8.90 kg        |
| variation)          |                |
|                     |                |