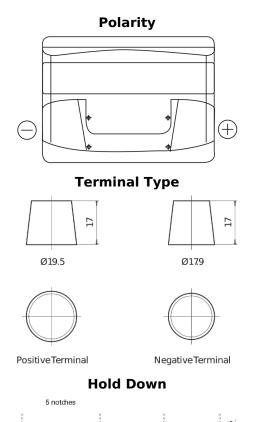

## **Technica TB442**

| Part number                    | TB442         |
|--------------------------------|---------------|
| Technology                     | Flooded       |
| EAN/GTIN                       | 3661024054607 |
| Voltage                        | 12 V          |
| Capacity                       | 44.0 Ah       |
| CCA                            | 420 A         |
| Length                         | 207 mm        |
| Width                          | 175 mm        |
| Height                         | 175 mm        |
| Box size                       | LB1           |
| Polarity                       | ETN 0         |
| Terminal Type                  | EN taper post |
| Hold Down                      | B13           |
| Weights (subject of variation) | 10.60 kg      |