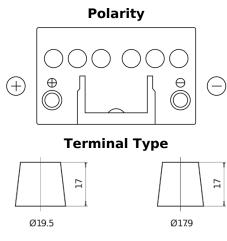

## **Technica TB451**

| Part number                    | TB451         |
|--------------------------------|---------------|
| Technology                     | Flooded       |
| EAN/GTIN                       | 3661024054485 |
| Voltage                        | 12 V          |
| Capacity                       | 45.0 Ah       |
| CCA                            | 330 A         |
| Length                         | 220 mm        |
| Width                          | 135 mm        |
| Height                         | 225 mm        |
| Box size                       | E02           |
| Polarity                       | ETN 1         |
| Terminal Type                  | EN taper post |
| Hold Down                      | B1            |
| Weights (subject of variation) | 12.50 kg      |