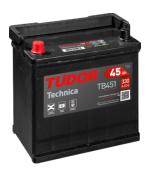

## **Technica TB451**

| Part number                    | TB451         |
|--------------------------------|---------------|
| Technology                     | Flooded       |
| EAN/GTIN                       | 3661024054485 |
| Voltage                        | 12 V          |
| Capacity                       | 45.0 Ah       |
| CCA                            | 330 A         |
| Length                         | 220 mm        |
| Width                          | 135 mm        |
| Height                         | 225 mm        |
| Box size                       | E02           |
| Polarity                       | ETN 1         |
| Terminal Type                  | EN taper post |
| Hold Down                      | B1            |
| Weights (subject of variation) | 12.50 kg      |