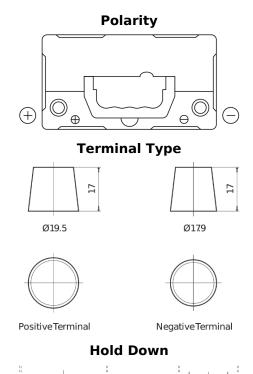

## **Technica TB455**

| Part number                    | TB455         |
|--------------------------------|---------------|
| Technology                     | Flooded       |
| EAN/GTIN                       | 3661024054386 |
| Voltage                        | 12 V          |
| Capacity                       | 45.0 Ah       |
| CCA                            | 330 A         |
| Length                         | 237 mm        |
| Width                          | 127 mm        |
| Height                         | 227 mm        |
| Box size                       | B24           |
| Polarity                       | ETN 1         |
| Terminal Type                  | EN taper post |
| Hold Down                      | В0            |
| Weights (subject of variation) | 11.40 kg      |